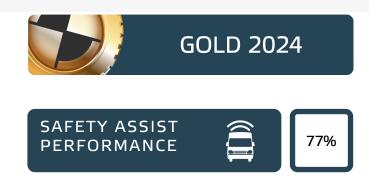

### Verdict

The eDeliver 7 is one of three vans sold by Maxus in the European market. It is well-equipped with safety features, both for crash protection - with driver and passenger airbags, and a side curtain as an option - and for crash avoidance. All of the main ADAS technologies are standard across Europe and performance is generally good. Overall, the eDeliver 7 is rated Gold, making it a good choice for those looking for a safe, mid-size van.

# SAFETY ASSIST PERFORMANCE

Total 77% 

22.6 / 30 PTS

7.4 / 10 PTS

9.4 / 10 PTS

PASS FAIL NOT AVAILABLE

77%

17.5 / 20 PTS

Total